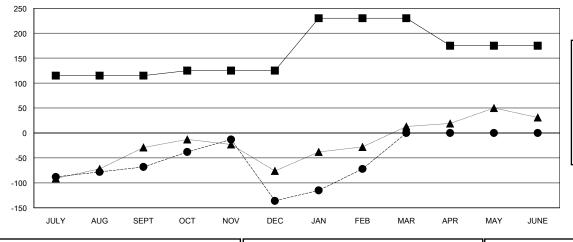

#### GOALS AND ACTUAL MEMBERS CUMULATIVE

| - ■ - MEMBER GROWTH NET GOAL      |  |
|-----------------------------------|--|
| - ● - MEMBER GROWTH ACTUAL        |  |
| - ▲ - LAST YEAR MEMBERSHIP ACTUAL |  |
|                                   |  |
|                                   |  |
|                                   |  |

## LOCATION REP OF SRI LANKA

**GMT CA** 

| Clubs  RESULTS FOR 2017-2018 |               |           |               | Members               |                           |                         |                                              |
|------------------------------|---------------|-----------|---------------|-----------------------|---------------------------|-------------------------|----------------------------------------------|
|                              |               |           |               | RESULTS FOR 2017-2018 |                           |                         |                                              |
| QUARTER                      | NEW CLUB GOAL | NEW CLUBS | DROPPED CLUBS | QUARTER               | MEMBER GROWTH NET<br>GOAL | MEMBER GROWTH<br>ACTUAL | DROPPED MEMBERS ACTUAL (including transfers) |
| JULY/AUG/SEPT                | 5             | 0         | 1             | JULY/AUG/SEPT         | 115                       | 76                      | 134                                          |
| OCT/NOV/DEC                  | 2             | 4         | 6             | OCT/NOV/DEC           | 10                        | 181                     | 245                                          |
| JAN/FEB/MAR                  | 3             | 2         | 0             | JAN/FEB/MAR           | 105                       | 166                     | 16                                           |
| APR/MAY/JUNE                 | 2             | 0         | 0             | APR/MAY/JUNE          | -55                       | 0                       | 0                                            |