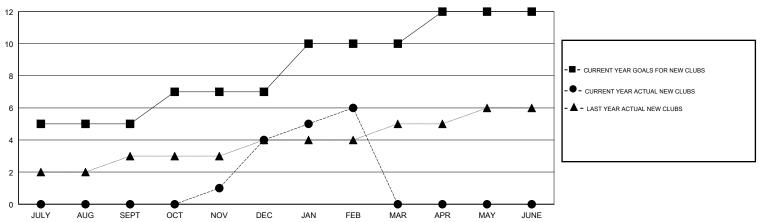

#### GOALS AND ACTUAL NEW CLUBS CUMULATIVE

## LOCATION REP OF SRI LANKA

**GMT CA** 

| Clubs  RESULTS FOR 2017-2018 |               |           |               | Members               |                           |                         |                                              |
|------------------------------|---------------|-----------|---------------|-----------------------|---------------------------|-------------------------|----------------------------------------------|
|                              |               |           |               | RESULTS FOR 2017-2018 |                           |                         |                                              |
| QUARTER                      | NEW CLUB GOAL | NEW CLUBS | DROPPED CLUBS | QUARTER               | MEMBER GROWTH NET<br>GOAL | MEMBER GROWTH<br>ACTUAL | DROPPED MEMBERS ACTUAL (including transfers) |
| JULY/AUG/SEPT                | 5             | 0         | 1             | JULY/AUG/SEPT         | 115                       | 76                      | 134                                          |
| OCT/NOV/DEC                  | 2             | 4         | 6             | OCT/NOV/DEC           | 10                        | 181                     | 245                                          |
| JAN/FEB/MAR                  | 3             | 2         | 0             | JAN/FEB/MAR           | 105                       | 166                     | 16                                           |
| APR/MAY/JUNE                 | 2             | 0         | 0             | APR/MAY/JUNE          | -55                       | 0                       | 0                                            |